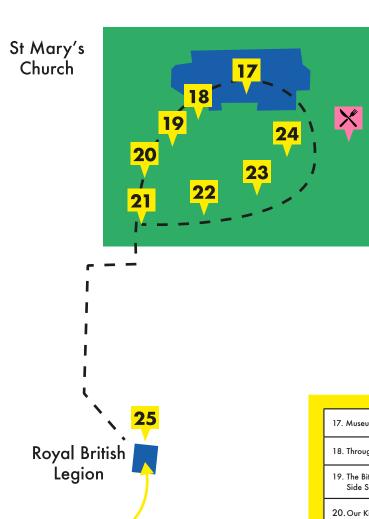

| 17. Museum Of The Moon                  | St Mary's Church                                       | All 3 days  | 5pm - 9pm |
|-----------------------------------------|--------------------------------------------------------|-------------|-----------|
| 18. Through Our Eyes                    | St Mary's Church                                       | All 3 days  | 5pm - 9pm |
| 19. The Bit On The<br>Side Show         | St Mary's Church                                       | All 3 days  | 5pm - 9pm |
| 20. Our Kind Of Wonderful               | St Mary's Church                                       | All 3 days  | 5pm - 9pm |
| 21. A Gathering At<br>Camp Snowblink    | St Mary's Church                                       | All 3 days  | 5pm - 9pm |
| 22. Lampshade Project                   | St Mary's Church                                       | All 3 days  | 5pm - 9pm |
| 23. Augmented Reality<br>Scavenger Hunt | St Mary's Church                                       | All 3 days  | 5pm - 9pm |
| 24. We Rise                             | St Mary's Church                                       | All 3 days  | 5pm - 9pm |
| 25. Lantern Parade                      | Royal British Legion<br>walking to<br>St Mary's Church | Friday only | 6pm - 7pm |