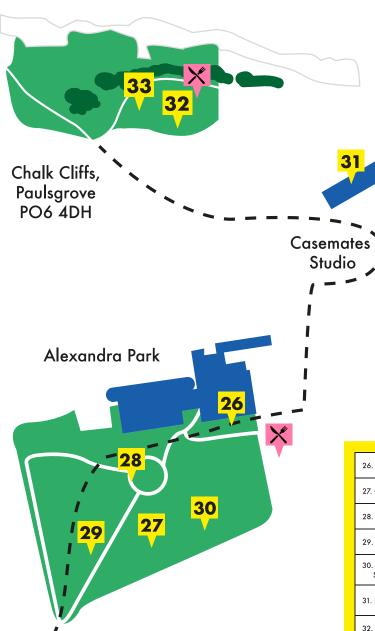

## **North Hub**

SUGGESTED ROUTE

weshineportsmouth.co.uk #weshineportsmouth 🔸

Nearest bus stop to Alexandra Park: Gladys Avenue

Nearest bus stop to Chalk Cliffs, Paulsgrove: Allaway Avenue Shops

| 26. Rewild                              | Alexandra Park           | All 3 days       | 5pm - 9pm |
|-----------------------------------------|--------------------------|------------------|-----------|
| 27. Circle of Hope                      | Alexandra Park           | All 3 days       | 5pm - 9pm |
| 28. Light Embrace                       | Alexandra Park           | All 3 days       | 5pm - 9pm |
| 29. We Shine Bright                     | Alexandra Park           | All 3 days       | 5pm - 9pm |
| 30. Augmented reality<br>Scavenger Hunt | Alexandra Park           | All 3 days       | 5pm - 9pm |
| 31. Fox &Fireflies                      | Casemates Studios        | Saturday<br>Only | 4pm - 7pm |
| 32. IlluminoCity                        | Chalk Cliffs, Paulsgrove | All 3 days       | 5pm - 9pm |
| 33. We The People                       | Chalk Cliffs, Paulsgrove | All 3 days       | 5pm - 9pm |